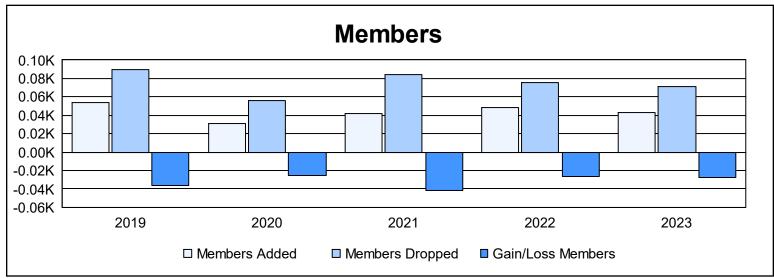

District 38 I As of June 2023 Cumulative

| Year      | New<br>Clubs | Dropped<br>Clubs | Gain/<br>Loss<br>Clubs | New<br>Members | Charter<br>Members | Reinstate<br>Members | Transfer<br>Members | Total<br>Member<br>Added | Total<br>Members<br>Dropped | Gain/<br>Loss<br>Members |
|-----------|--------------|------------------|------------------------|----------------|--------------------|----------------------|---------------------|--------------------------|-----------------------------|--------------------------|
| 2018-2019 | 0            | 0                | 0                      | 51             | 2                  | 0                    | 1                   | 54                       | 90                          | -36                      |
| 2019-2020 | 0            | 0                | 0                      | 30             | 0                  | 1                    | 0                   | 31                       | 56                          | -25                      |
| 2020-2021 | 0            | 2                | -2                     | 37             | 0                  | 1                    | 4                   | 42                       | 84                          | -42                      |
| 2021-2022 | 0            | 0                | 0                      | 48             | 0                  | 0                    | 0                   | 48                       | 75                          | -27                      |
| 2022-2023 | 0            | 0                | 0                      | 43             | 0                  | 0                    | 0                   | 43                       | 71                          | -28                      |
| Average   | 0            | 0                | 0                      | 42             | 0                  | 0                    | 1                   | 44                       | 75                          | -32                      |