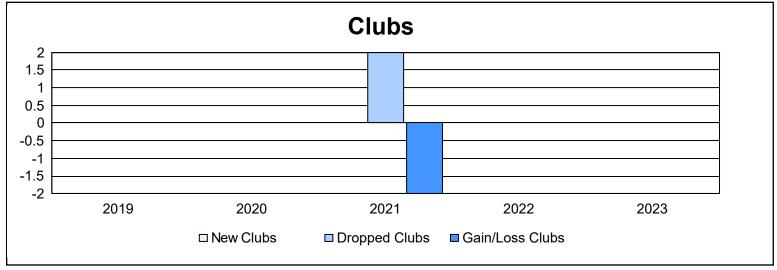

District 38 I As of June 2023 Cumulative

| Year      | New<br>Clubs | Dropped<br>Clubs | Gain/<br>Loss<br>Clubs | New<br>Members | Charter<br>Members | Reinstate<br>Members | Transfer<br>Members | Total<br>Member<br>Added | Total<br>Members<br>Dropped | Gain/<br>Loss<br>Members |
|-----------|--------------|------------------|------------------------|----------------|--------------------|----------------------|---------------------|--------------------------|-----------------------------|--------------------------|
| 2018-2019 | 0            | 0                | 0                      | 51             | 2                  | 0                    | 1                   | 54                       | 90                          | -36                      |
| 2019-2020 | 0            | 0                | 0                      | 30             | 0                  | 1                    | 0                   | 31                       | 56                          | -25                      |
| 2020-2021 | 0            | 2                | -2                     | 37             | 0                  | 1                    | 4                   | 42                       | 84                          | -42                      |
| 2021-2022 | 0            | 0                | 0                      | 48             | 0                  | 0                    | 0                   | 48                       | 75                          | -27                      |
| 2022-2023 | 0            | 0                | 0                      | 43             | 0                  | 0                    | 0                   | 43                       | 71                          | -28                      |
| Average   | 0            | 0                | 0                      | 42             | 0                  | 0                    | 1                   | 44                       | 75                          | -32                      |